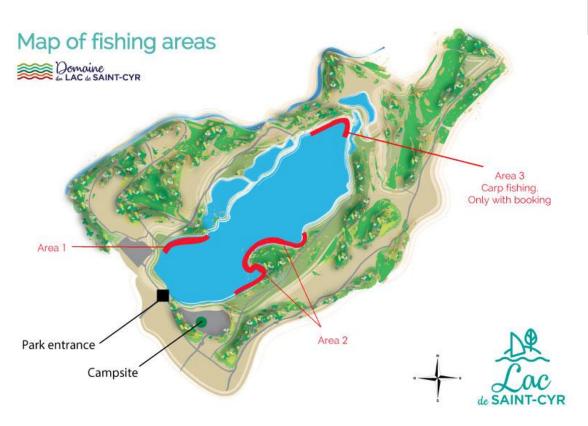

## Art 6.1 Fishing areas

Fishing is authorized in the areas provided for this purpose, delimited by the signs indicating them. Fishermen are required to respect the fishing zones defined by the SAGA. A map of the fishing areas, rules and fishing rights can be obtained at the campsite reception during opening hours or on the Saint-Cyr website too.